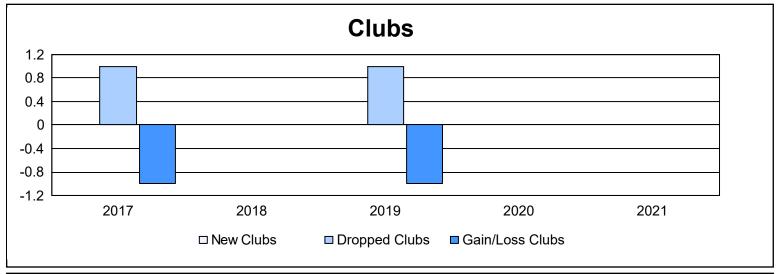

District 27 E2 As of June 2021 Cumulative

| Year      | New<br>Clubs | Dropped<br>Clubs | Gain/<br>Loss<br>Clubs | New<br>Members | Charter<br>Members | Reinstate<br>Members | Transfer<br>Members | Total<br>Member<br>Added | Total<br>Members<br>Dropped | Gain/<br>Loss<br>Members |
|-----------|--------------|------------------|------------------------|----------------|--------------------|----------------------|---------------------|--------------------------|-----------------------------|--------------------------|
| 2016-2017 | 0            | 1                | -1                     | 135            | 0                  | 3                    | 7                   | 145                      | 190                         | -45                      |
| 2017-2018 | 0            | 0                | 0                      | 115            | 2                  | 19                   | 4                   | 140                      | 188                         | -48                      |
| 2018-2019 | 0            | 1                | -1                     | 108            | 0                  | 7                    | 2                   | 117                      | 147                         | -30                      |
| 2019-2020 | 0            | 0                | 0                      | 118            | 0                  | 4                    | 8                   | 130                      | 139                         | -9                       |
| 2020-2021 | 0            | 0                | 0                      | 94             | 0                  | 3                    | 2                   | 99                       | 137                         | -38                      |
| Average   | 0            | 0                | 0                      | 114            | 0                  | 7                    | 5                   | 126                      | 160                         | -34                      |